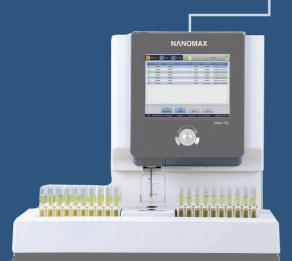

### UAC-18 Automatic Urine Analyzer

nmediate Results Anywhere Anytime

RD-34 Automatic Biochemistry Analyzer is a biochemical analysis system that integrates conventional biochemistry coagulation, electrolyte, and immunoassay items