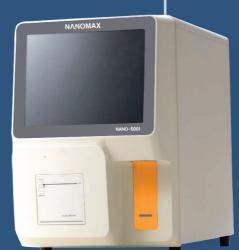

## PRODUCT CATALOGUE

Medical laboratory equipments

www.nanomax-lab.com

EA-109 Electrolyte Analyzer nmediate Results Anywhere Anytime

NANO-3002

Hematology Analyzer 3-Part

mmediate Results Anywhere Anytime

**RD34** Biochemistry Analyzer mmediate Results Anywhere Anytime

# accuracy and ease of use. Boasting proven impedance measurement technology

Introducing Nano-3002, our cutting-edge laboratory instrument, designed for unparalleled

• Proven impedance measurement technology