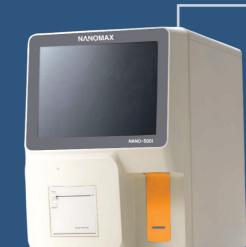

# NANO-5001

Hematology Analyzer 5-Part

Specifications

Reticulocyte test: RETIC\_ABS. RETIC%, IRF

The of WIC and WOC for WBC counting

Support variety of external color printers

Cyanide free reagent for hemoglobin counting

Hourly throughput up to 60 samples

**Dimension & weight** 

530mm (L) x 270mm (W) x

412mm (H),about 26.5 Kg

FDA for Analyzer

Unlock the potential of advanced diagnostics with the NANO-5001, a cutting-edge analyzer

designed to redefine accuracy, efficiency, and adaptability in laboratory settings.

**Data Storage** 

Up to 200,000 sample results

with grams

Introducing the HC-IOOI, featuring cutting-edge Boronate Affinity Chromatography. This advanced technique