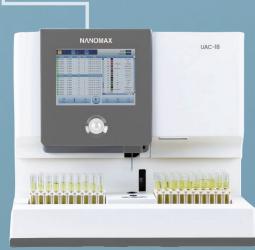

### UAC-18 Automatic Urine Analyzer

nmediate Results Anywhere Anytime

RD-34 Automatic Biochemistry Analyzer is a biochemical analysis system that integrates conventional biochemistry coagulation, electrolyte, and immunoassay items