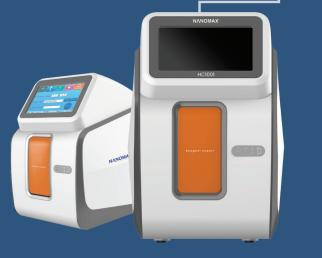

designed to redefine accuracy, efficiency, and adaptability in laboratory settings.

**Data Storage** 

Up to 200,000 sample results

with grams

Introducing the HC-IOOI, featuring cutting-edge Boronate Affinity Chromatography. This advanced technique

- » Advanced technique: Boronate Affinity Chromatography
- >>> Fully automatic one-step operation
- >> Fast and accurately answer of results in minutes.
- >>> Least interference from HbAlc Variants
- >> No liquid Path: no carryover & minimized maintenance
- >>> Point-of-Care analyzer is suitable for deliver timely primary care at the physician's office