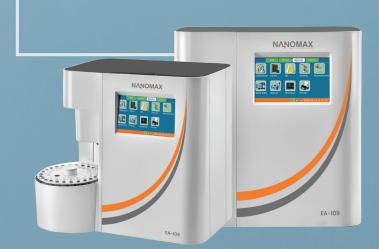

## PRODUCT CATALOGUE

Medical laboratory equipments

www.nanomax-lab.com

EA-109 Electrolyte Analyzer nmediate Results Anywhere Anytime

NANO-3002

Hematology Analyzer 3-Part

mmediate Results Anywhere Anytime

**RD34** Biochemistry Analyzer mmediate Results Anywhere Anytime

operation

Introducing EA-109, our cutting-edge medical testing device, boasting a swift CPU, ample memory for 10,000 results, and a quick electrolyte test (<60s/sample)