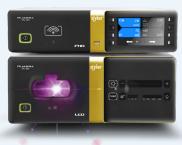

# **STV-300/STL-300** FHD Endoscope Imaging System

FHD endoscopy system with optical chromo endoscopy technique with LED and xenon lamp light source. Features a higher brightness and authenticity of colour.