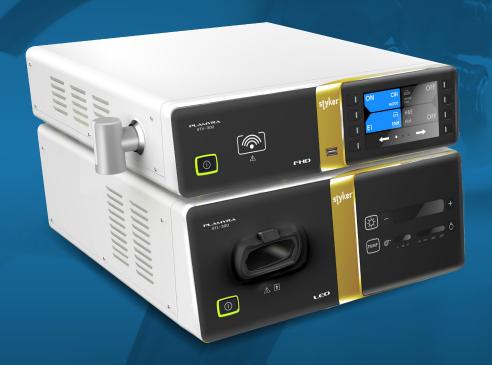

#### **Functions and Features**

| Light Souce           | 300W Xenon / 3LED                                                                                                                                                                                                                                                                                                                                                                                                                                                                                                                                                                                                                                                                                                                                                                                                                                                                                                                                                                                                                                                                                                                                                                                                                                                                                                                                                                                                                                                                                                                                                                                                                                                                                                                                                                                                                                                                                                                                                                                                                                                                                                              |
|-----------------------|--------------------------------------------------------------------------------------------------------------------------------------------------------------------------------------------------------------------------------------------------------------------------------------------------------------------------------------------------------------------------------------------------------------------------------------------------------------------------------------------------------------------------------------------------------------------------------------------------------------------------------------------------------------------------------------------------------------------------------------------------------------------------------------------------------------------------------------------------------------------------------------------------------------------------------------------------------------------------------------------------------------------------------------------------------------------------------------------------------------------------------------------------------------------------------------------------------------------------------------------------------------------------------------------------------------------------------------------------------------------------------------------------------------------------------------------------------------------------------------------------------------------------------------------------------------------------------------------------------------------------------------------------------------------------------------------------------------------------------------------------------------------------------------------------------------------------------------------------------------------------------------------------------------------------------------------------------------------------------------------------------------------------------------------------------------------------------------------------------------------------------|
| Chromoendoscopy       | CBI Regular, CBI Indigo & CBI Aqua (3LED only)                                                                                                                                                                                                                                                                                                                                                                                                                                                                                                                                                                                                                                                                                                                                                                                                                                                                                                                                                                                                                                                                                                                                                                                                                                                                                                                                                                                                                                                                                                                                                                                                                                                                                                                                                                                                                                                                                                                                                                                                                                                                                 |
| Image Enhancement     | Structure/Edge/Color                                                                                                                                                                                                                                                                                                                                                                                                                                                                                                                                                                                                                                                                                                                                                                                                                                                                                                                                                                                                                                                                                                                                                                                                                                                                                                                                                                                                                                                                                                                                                                                                                                                                                                                                                                                                                                                                                                                                                                                                                                                                                                           |
| Brightness Adjustment | Auto/Manual Auto/M |
| Digital Zoom          | 1/1.2/1.5/2x                                                                                                                                                                                                                                                                                                                                                                                                                                                                                                                                                                                                                                                                                                                                                                                                                                                                                                                                                                                                                                                                                                                                                                                                                                                                                                                                                                                                                                                                                                                                                                                                                                                                                                                                                                                                                                                                                                                                                                                                                                                                                                                   |
| IRIS                  | Peak/Average/Auto                                                                                                                                                                                                                                                                                                                                                                                                                                                                                                                                                                                                                                                                                                                                                                                                                                                                                                                                                                                                                                                                                                                                                                                                                                                                                                                                                                                                                                                                                                                                                                                                                                                                                                                                                                                                                                                                                                                                                                                                                                                                                                              |
| Storage               | USB                                                                                                                                                                                                                                                                                                                                                                                                                                                                                                                                                                                                                                                                                                                                                                                                                                                                                                                                                                                                                                                                                                                                                                                                                                                                                                                                                                                                                                                                                                                                                                                                                                                                                                                                                                                                                                                                                                                                                                                                                                                                                                                            |
| Dual Image Display    | Two images                                                                                                                                                                                                                                                                                                                                                                                                                                                                                                                                                                                                                                                                                                                                                                                                                                                                                                                                                                                                                                                                                                                                                                                                                                                                                                                                                                                                                                                                                                                                                                                                                                                                                                                                                                                                                                                                                                                                                                                                                                                                                                                     |
| User Profile          | Customizable RFID card                                                                                                                                                                                                                                                                                                                                                                                                                                                                                                                                                                                                                                                                                                                                                                                                                                                                                                                                                                                                                                                                                                                                                                                                                                                                                                                                                                                                                                                                                                                                                                                                                                                                                                                                                                                                                                                                                                                                                                                                                                                                                                         |

#### **Image Processor: STV-300 Specifications**

| Power Supply:                               | Voltage: 100-240V AC                                  |
|---------------------------------------------|-------------------------------------------------------|
|                                             | Frequency: 50/60Hz                                    |
| Size:                                       | Dimension (W x H x D): 390*115*420mm                  |
|                                             | Weight: 8.54kg                                        |
| Medical Electrical Equipment Classification | Type of protection against electric shock:Class I     |
| Output signals:                             | DVI*2, SDI*2, VIDEO*2, SYNC*1, Y/C*1, Y/G, Pb/B, Pr/R |
| (PIP): Input signal                         | VIDEO*1, Y/C*1                                        |
| White balance:                              | Automatic                                             |
| Digital chromoendoscopy:                    | HbE (Hemoglobin Enhancement)                          |
| Dual image display:                         | White light and chromoendoscopy                       |
| Structure enhancement:                      | 1-8 levels (3 steps)                                  |
| Edge enhancement:                           | 1-8 levels (3 steps)                                  |
| Color enhancement:                          | Red/Blue                                              |
| Storage:                                    | USB (Image and video)                                 |
| IRIS mode:                                  | Average/Peak/Auto                                     |
| User preference control:                    | RFID                                                  |
| Patient information                         | Patient data: the following data can be               |
|                                             | displayed on the monitor using the                    |
|                                             | keyboard: Patient name, sex, age.                     |
|                                             |                                                       |

#### Light Source: STL-300 Specifications

| Ligiti source. s    | TL-300X Specifications                      | Light source. STL-300 specifications |                                             |  |  |
|---------------------|---------------------------------------------|--------------------------------------|---------------------------------------------|--|--|
|                     |                                             |                                      |                                             |  |  |
| Power Supply        | Voltage:100-240VAC                          | Power Supply                         | Voltage: 100- 240V AC                       |  |  |
|                     | Frequency: 50/60Hz                          |                                      | Frequency: 50/60Hz                          |  |  |
|                     | Consumption electric power:600VA            |                                      | Consumption electric power: 300VA           |  |  |
| Size                | Dimension (L x W x H): 420*390*165mm        | Size                                 | Dimension (L x W x H): 470*400*165mm        |  |  |
|                     | Weight: 15kg                                |                                      | Weight: 17kg                                |  |  |
| Primary lamp        | Xenon 300W                                  | Illumination                         | 3LED                                        |  |  |
| Life Indicator:     | 500H                                        | Life indicator                       | 10,000H                                     |  |  |
| Optical chromoen    | doscopy CBI                                 | Chromoendoscopy                      | CBI Regular/Indigo/Aqua                     |  |  |
| Cooling             | Forced-air cooling:                         | Cooling                              | Forced -air cooling                         |  |  |
| Brightness Control: | : Manual/Auto                               | Air -feeding pump: 4                 | 4 levels available (off, low, medium, high) |  |  |
| Air-feeding pump:   | 4 levels available (off, low, medium, high) |                                      |                                             |  |  |
|                     |                                             |                                      |                                             |  |  |

# **STV-300/STL-300** FHD Endoscope Imaging System

FHD endoscopy system with optical chromo endoscopy technique with LED and xenon lamp light source. Features a higher brightness and authenticity of colour.