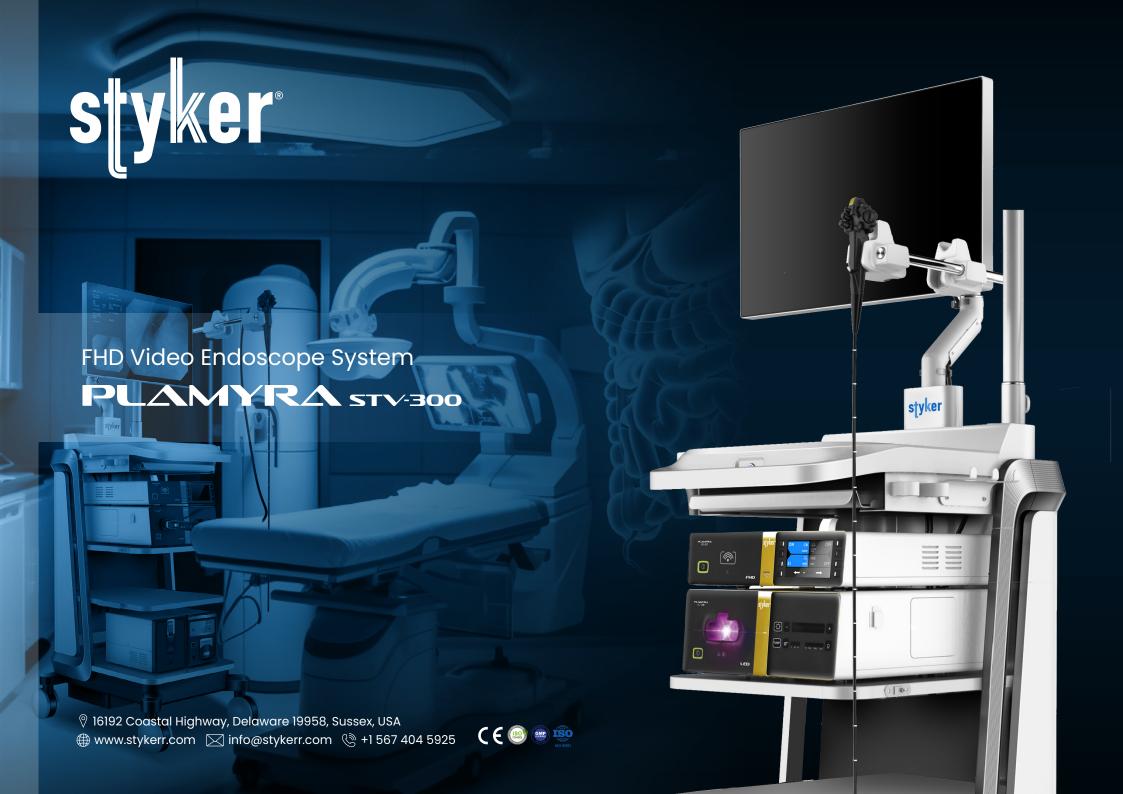

## PLAMYRA STV-300

# PLAMYRA STV-300

Video Gastroscopes/Colonoscopes

# **STV-300/STL-300** FHD Endoscope Imaging System

FHD endoscopy system with optical chromo endoscopy technique with LED and xenon lamp light source. Features a higher brightness and authenticity of colour.

# STT-100 Medical Trolley

Stainless Steel, 330mm\*880mm\*1085mm 4 Layers & Keyboard Drawer Four-wheeled caster with locking mode Overall dimension 1000(H) x 656(W) x 601 (D)