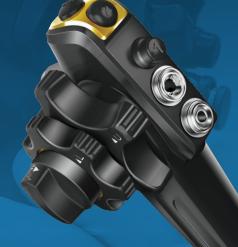

# Comfortable & Customizable Lightweight Handle & Keys

Styker prioritizes functionality and user experience in endoscope design. Lighter handles reduce fatigue, customizable shortcut buttons accommodate individual usage, ensuring comfort and personalized functionality.