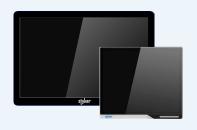

# STM-200/300 Medical Grade Monitor

Medical grade high brightness monitor in different sizes available, all with a variety of most commonly used interfaces.