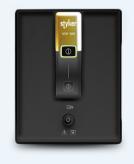

### Radio Frequency Identification (RFID)

Utilizes RFID for quick access to individualized modes and one-click card swiping to reduce setup time, enhance work efficiency and task focus.

#### **Functions and Features**

| Light Souce           | 300W Xenon / 3LED                                                                                                                                                                                                                                                                                                                                                                                                                                                                                                                                                                                                                                                                                                                                                                                                                                                                                                                                                                                                                                                                                                                                                                                                                                                                                                                                                                                                                                                                                                                                                                                                                                                                                                                                                                                                                                                                                                                                                                                                                                                                                                              |
|-----------------------|--------------------------------------------------------------------------------------------------------------------------------------------------------------------------------------------------------------------------------------------------------------------------------------------------------------------------------------------------------------------------------------------------------------------------------------------------------------------------------------------------------------------------------------------------------------------------------------------------------------------------------------------------------------------------------------------------------------------------------------------------------------------------------------------------------------------------------------------------------------------------------------------------------------------------------------------------------------------------------------------------------------------------------------------------------------------------------------------------------------------------------------------------------------------------------------------------------------------------------------------------------------------------------------------------------------------------------------------------------------------------------------------------------------------------------------------------------------------------------------------------------------------------------------------------------------------------------------------------------------------------------------------------------------------------------------------------------------------------------------------------------------------------------------------------------------------------------------------------------------------------------------------------------------------------------------------------------------------------------------------------------------------------------------------------------------------------------------------------------------------------------|
| Chromoendoscopy       | CBI Regular, CBI Indigo & CBI Aqua (3LED only)                                                                                                                                                                                                                                                                                                                                                                                                                                                                                                                                                                                                                                                                                                                                                                                                                                                                                                                                                                                                                                                                                                                                                                                                                                                                                                                                                                                                                                                                                                                                                                                                                                                                                                                                                                                                                                                                                                                                                                                                                                                                                 |
| Image Enhancement     | Structure/Edge/Color                                                                                                                                                                                                                                                                                                                                                                                                                                                                                                                                                                                                                                                                                                                                                                                                                                                                                                                                                                                                                                                                                                                                                                                                                                                                                                                                                                                                                                                                                                                                                                                                                                                                                                                                                                                                                                                                                                                                                                                                                                                                                                           |
| Brightness Adjustment | Auto/Manual Auto/M |
| Digital Zoom          | 1/1.2/1.5/2x                                                                                                                                                                                                                                                                                                                                                                                                                                                                                                                                                                                                                                                                                                                                                                                                                                                                                                                                                                                                                                                                                                                                                                                                                                                                                                                                                                                                                                                                                                                                                                                                                                                                                                                                                                                                                                                                                                                                                                                                                                                                                                                   |
| IRIS                  | Peak/Average/Auto                                                                                                                                                                                                                                                                                                                                                                                                                                                                                                                                                                                                                                                                                                                                                                                                                                                                                                                                                                                                                                                                                                                                                                                                                                                                                                                                                                                                                                                                                                                                                                                                                                                                                                                                                                                                                                                                                                                                                                                                                                                                                                              |
| Storage               | USB                                                                                                                                                                                                                                                                                                                                                                                                                                                                                                                                                                                                                                                                                                                                                                                                                                                                                                                                                                                                                                                                                                                                                                                                                                                                                                                                                                                                                                                                                                                                                                                                                                                                                                                                                                                                                                                                                                                                                                                                                                                                                                                            |
| Dual Image Display    | Two images                                                                                                                                                                                                                                                                                                                                                                                                                                                                                                                                                                                                                                                                                                                                                                                                                                                                                                                                                                                                                                                                                                                                                                                                                                                                                                                                                                                                                                                                                                                                                                                                                                                                                                                                                                                                                                                                                                                                                                                                                                                                                                                     |
| User Profile          | Customizable RFID card                                                                                                                                                                                                                                                                                                                                                                                                                                                                                                                                                                                                                                                                                                                                                                                                                                                                                                                                                                                                                                                                                                                                                                                                                                                                                                                                                                                                                                                                                                                                                                                                                                                                                                                                                                                                                                                                                                                                                                                                                                                                                                         |