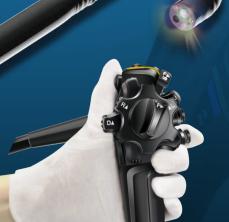

# Comfortable & Customizable Lightweight Handle & Keys

Styker prioritizes functionality and user experience in endoscope design. Lighter handles reduce fatigue, customizable shortcut buttons accommodate individual usage, ensuring comfort and personalized functionality.