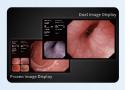

## **Dual-Image Display**

Simultaneously view CBI and regular images with PLAMYRA STV-300. No need to toggle modes; observe both in real-time on the 26-inch medical monitor. This enhances diagnosis accuracy and efficiency.