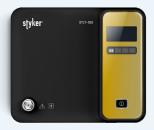

# **Endoscopic Irrigation**

Easy to use, activate irrigation through foot switch or remote button. Ensures safety with automatic shut-off after 20 seconds or continuous water supply. Adjustable flow up to 500ml/min, with flow setting display and automatic setting memory.

# STIF-100

### Endoscopic CO<sub>2</sub> Insufflation

The intelligent air pressure control ensures secure flow, preventing high or low pressure issues and minimizing operational errors. With one-touch operation and user-friendly interface, it can be seamlessly integrated into the main body of the endoscopy system.