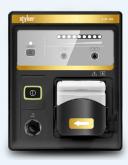

#### **Image Processor: STV-300 Specifications**

| Power Supply:                               | Voltage: 100-240V AC                                  |
|---------------------------------------------|-------------------------------------------------------|
|                                             | Frequency: 50/60Hz                                    |
| Size:                                       | Dimension (W x H x D): 390*115*420mm                  |
|                                             | Weight: 8.54kg                                        |
| Medical Electrical Equipment Classification | Type of protection against electric shock:Class I     |
| Output signals:                             | DVI*2, SDI*2, VIDEO*2, SYNC*1, Y/C*1, Y/G, Pb/B, Pr/R |
| (PIP): Input signal                         | VIDEO*1, Y/C*1                                        |
| White balance:                              | Automatic                                             |
| Digital chromoendoscopy:                    | HbE (Hemoglobin Enhancement)                          |
| Dual image display:                         | White light and chromoendoscopy                       |
| Structure enhancement:                      | 1-8 levels (3 steps)                                  |
| Edge enhancement:                           | 1-8 levels (3 steps)                                  |
| Color enhancement:                          | Red/Blue                                              |
| Storage:                                    | USB (Image and video)                                 |
| IRIS mode:                                  | Average/Peak/Auto                                     |
| User preference control:                    | RFID                                                  |
| Patient information                         | Patient data: the following data can be               |
|                                             | displayed on the monitor using the                    |
|                                             | keyboard: Patient name, sex, age.                     |
|                                             |                                                       |

# **STV-300/STL-300** FHD Endoscope Imaging System

FHD endoscopy system with optical chromo endoscopy technique with LED and xenon lamp light source. Features a higher brightness and authenticity of colour.